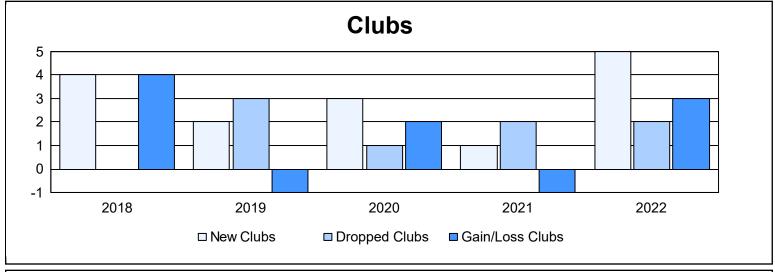

District 300D2 As of June 2022 Cumulative

| Year      | New<br>Clubs | Dropped<br>Clubs | Gain/<br>Loss<br>Clubs | New<br>Members | Charter<br>Members | Reinstate<br>Members | Transfer<br>Members | Total<br>Member<br>Added | Total<br>Members<br>Dropped | Gain/<br>Loss<br>Members |
|-----------|--------------|------------------|------------------------|----------------|--------------------|----------------------|---------------------|--------------------------|-----------------------------|--------------------------|
| 2017-2018 | 4            | 0                | 4                      | 365            | 140                | 10                   | 19                  | 534                      | 458                         | 76                       |
| 2018-2019 | 2            | 3                | -1                     | 292            | 67                 | 33                   | 19                  | 411                      | 613                         | -202                     |
| 2019-2020 | 3            | 1                | 2                      | 343            | 110                | 47                   | 14                  | 514                      | 466                         | 48                       |
| 2020-2021 | 1            | 2                | -1                     | 310            | 45                 | 19                   | 11                  | 385                      | 423                         | -38                      |
| 2021-2022 | 5            | 2                | 3                      | 307            | 186                | 28                   | 21                  | 542                      | 339                         | 203                      |
| Average   | 3            | 2                | 1                      | 323            | 110                | 27                   | 17                  | 477                      | 460                         | 17                       |