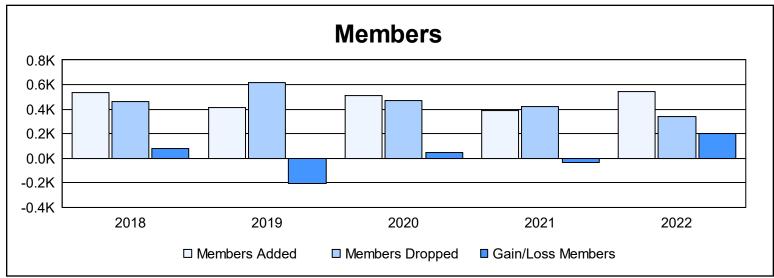

District 300D2 As of June 2022 Cumulative

| Year      | New<br>Clubs | Dropped<br>Clubs | Gain/<br>Loss<br>Clubs | New<br>Members | Charter<br>Members | Reinstate<br>Members | Transfer<br>Members | Total<br>Member<br>Added | Total<br>Members<br>Dropped | Gain/<br>Loss<br>Members |
|-----------|--------------|------------------|------------------------|----------------|--------------------|----------------------|---------------------|--------------------------|-----------------------------|--------------------------|
| 2017-2018 | 4            | 0                | 4                      | 365            | 140                | 10                   | 19                  | 534                      | 458                         | 76                       |
| 2018-2019 | 2            | 3                | -1                     | 292            | 67                 | 33                   | 19                  | 411                      | 613                         | -202                     |
| 2019-2020 | 3            | 1                | 2                      | 343            | 110                | 47                   | 14                  | 514                      | 466                         | 48                       |
| 2020-2021 | 1            | 2                | -1                     | 310            | 45                 | 19                   | 11                  | 385                      | 423                         | -38                      |
| 2021-2022 | 5            | 2                | 3                      | 307            | 186                | 28                   | 21                  | 542                      | 339                         | 203                      |
| Average   | 3            | 2                | 1                      | 323            | 110                | 27                   | 17                  | 477                      | 460                         | 17                       |